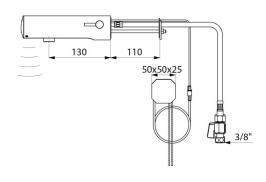

## **DESCRIPTION**

TEMPOMATIC MIX 4 electronic mixer - Ref. 493410

Wall-mounted electronic basin mixer:

230/6V recessed mains supply.

Reduced-stagnation solenoid valve and electronic unit integrated into the body of the mixer.

Flow rate pre-set at 3 lpm at 3 bar, can be adjusted from 1.4 - 6 lpm.

Scale-resistant flow straightener.

Duty flush (~60 seconds every 24 hours after last use).

Active, infrared presence detection, sensor at the end of the spout optimises detection.

Chrome-plated stainless steel body L. 130mm.

Cap fixed in place by 2 concealed screws.

F3/8" stopcocks.

For cross wall installation.

Anti-blocking security.

Side temperature control with adjustable maximum temperature limiter.

## **TECHNICAL CHARACTERISTICS**

TEMPOMATIC MIX 4 electronic mixer - Ref. 493410

| Supply       | 230/6V mains (recessed) |
|--------------|-------------------------|
| Connector    | F3/8"                   |
| Technology   | Electronic              |
| Spout length | 130mm                   |
| Flow rate    | 3 lpm                   |
| Norms        | ACS (E                  |
| Warranty     | 30 E                    |
|              |                         |