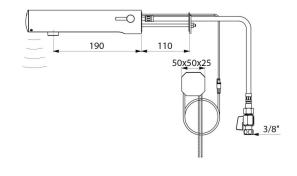

Chrome-plated stainless steel body L. 190mm.

Cap fixed in place by 2 concealed screws.

F3/8" stopcocks.

For wall-mounted cross wall installation.

Anti-blocking security.

Side temperature control with adjustable maximum temperature limiter.

## **TECHNICAL CHARACTERISTICS**

TEMPOMATIC MIX 4 electronic mixer - Ref. 493510

| Supply       | 230/6V mains (recessed) |
|--------------|-------------------------|
| Connector    | F3/8"                   |
| Technology   | Electronic              |
| Spout length | 190mm                   |
| Flow rate    | 3 lpm                   |
| Norms        | ACS (E                  |
| Warranty     | 30 WASRANTY             |
|              |                         |