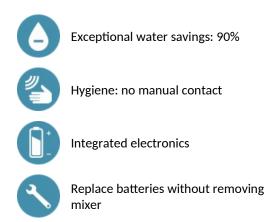

screws. Stopcocks. Wall-mounted. Recessed inlets ½". Top or bottom supply. Anti-blocking security. Side temperature control with adjustable maximum temperature limiter. Suitable for people with reduced mobility. 30-year warranty.

## **TECHNICAL CHARACTERISTICS**

| <b>TEMPOMATIC MIX 4 electronic mixer</b> - | Ref. | 493406 |
|--------------------------------------------|------|--------|
|--------------------------------------------|------|--------|

| Supply       | 6V batteries          |
|--------------|-----------------------|
| Connector    | 1/2"                  |
| Technology   | Electronic            |
| Spout length | 160mm                 |
| Flow rate    | 3 lpm                 |
| Norms        | ACS                   |
| Warranty     | <b>30</b><br>WARRANTY |

## ADVANTAGES