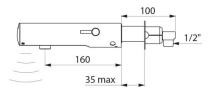

#### TEMPOMATIC MIX 4 electronic mixer - Ref. 493406

Wall-mounted electronic basin mixer: Battery-operated with integrated 123 6V Lithium batteries. Reduced-stagnation solenoid valve and electronic unit integrated into the body of the mixer. Flow rate pre-set at 3 lpm at 3 bar, can be adjusted from 1.4 - 6 lpm. Scale-resistant flow straightener. Duty flush (~60 seconds every 24 hours after last use). Presence detection sensor at the end of the spout optimises detection. Chrome-plated stainless steel body L. 160mm. Cap fixed in place by 2 concealed screws. Stopcocks. Wall-mounted. Recessed inlets ½". Top or bottom supply. Anti-blocking security. Side temperature control with adjustable maximum temperature limiter. Suitable for people with reduced mobility. 30-year warranty.

| Supply       | 6V batteries          |
|--------------|-----------------------|
| Connector    | 1/2"                  |
| Technology   | Electronic            |
| Spout length | 160mm                 |
| Flow rate    | 3 lpm                 |
| Norms        | ACS                   |
| Warranty     | <b>30</b><br>WARRANTY |