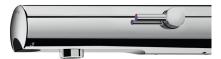

#### TEMPOMATIC MIX 4 electronic mixer - Ref. 493406

Wall-mounted electronic basin mixer: Battery-operated with integrated 123 6V Lithium batteries. Reduced-stagnation solenoid valve and electronic unit integrated into the body of the mixer. Flow rate pre-set at 3 lpm at 3 bar, can be adjusted from 1.4 - 6 lpm. Scale-resistant flow straightener. Duty flush (~60 seconds every 24 hours after last use). Presence detection sensor at the end of the spout optimises detection. Chrome-plated stainless steel body L. 160mm. Cap fixed in place by 2 concealed screws. Stopcocks. Wall-mounted. Recessed inlets ½". Top or bottom supply. Anti-blocking security. Side temperature control with adjustable maximum temperature limiter. Suitable for people with reduced mobility. 30-year warranty.