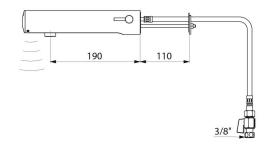

Chrome-plated stainless steel body L. 190mm.

Cap fixed in place by 2 concealed screws.

F3/8" stopcocks.

For cross wall installation.

Anti-blocking security.

Side temperature control with adjustable maximum temperature limiter. Suitable for people with reduced mobility.

## **TECHNICAL CHARACTERISTICS**

TEMPOMATIC MIX 4 electronic mixer - Ref. 493516

| Supply       | 6V batteries |
|--------------|--------------|
| Connector    | F3/8"        |
| Technology   | Electronic   |
| Spout length | 190mm        |
| Flow rate    | 3 lpm        |
| Norms        | ACS          |
| Warranty     | 30 WARRANTY  |
|              |              |