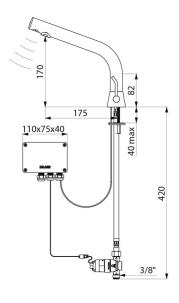

Side temperature control with long lever and adjustable maximum temperature limiter.

Drop height: 170mm for semi-recessed washbasins.

Suitable for people with reduced mobility.

30-year warranty.

## **TECHNICAL CHARACTERISTICS**

BINOPTIC MIX electronic mixer - Ref. 488MCHLH

| Supply       | 6V batteries |
|--------------|--------------|
| Connector    | M3/8"        |
| Technology   | Electronic   |
| Drop height  | 170mm        |
| Spout length | 175mm        |
| Flow rate    | 3 lpm        |
| Norms        | ACS          |
| Warranty     | 30 g         |