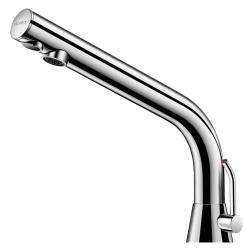

## BINOPTIC MIX electronic mixer

Ref. 488MCHLH

**Battery-operated** 

## **DESCRIPTION**

BINOPTIC MIX electronic mixer - Ref. 488MCHLH

Deck-mounted electronic basin mixer:

Independent IP65 electronic control unit.

123 6V Lithium batteries.

Flow rate pre-set at 3 lpm at 3 bar, can be adjusted from 1.4 - 6 lpm.

Side temperature control with long lever and adjustable maximum temperature limiter.

Drop height: 170mm for semi-recessed washbasins.

Suitable for people with reduced mobility.

30-year warranty.