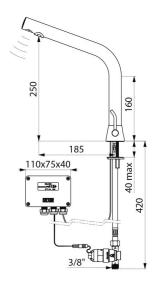

Side temperature control with long lever and adjustable maximum temperature limiter.

Drop height: 250mm for counter-top washbasins.

Suitable for people with reduced mobility.

30-year warranty.

## **TECHNICAL CHARACTERISTICS**

BINOPTIC MIX electronic mixer - Ref. 498MCHLH

| Supply       | 6V batteries |
|--------------|--------------|
| Connector    | M3/8"        |
| Technology   | Electronic   |
| Drop height  | 250mm        |
| Spout length | 185mm        |
| Flow rate    | 3 lpm        |
| Norms        |              |
| Warranty     | 30 g         |