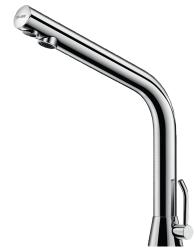

## BINOPTIC MIX electronic mixer

Ref. 498MCHLH

**Battery-operated** 

## **DESCRIPTION**

BINOPTIC MIX electronic mixer - Ref. 498MCHLH

Deck-mounted electronic basin mixer:

Independent IP65 electronic control unit.

123 6V Lithium batteries.

Flow rate pre-set at 3 lpm at 3 bar, can be adjusted from 1.4 - 6 lpm.

Side temperature control with long lever and adjustable maximum temperature limiter.

Drop height: 250mm for counter-top washbasins.

Suitable for people with reduced mobility.

30-year warranty.