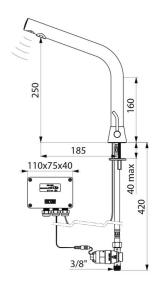

Side temperature control with long lever and adjustable maximum temperature limiter.

Drop height: 250mm for counter-top washbasins.

Suitable for people with reduced mobility.

30-year warranty.

## **TECHNICAL CHARACTERISTICS**

BINOPTIC MIX electronic mixer - Ref. 498MCHLH

| 6V batteries |
|--------------|
| M3/8"        |
| Electronic   |
| 250mm        |
| 185mm        |
| 3 lpm        |
|              |
| 30 g         |
|              |