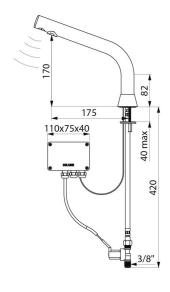

Drop height: 170mm for semi-recessed washbasins.

Suitable for people with reduced mobility.

30-year warranty.

## **TECHNICAL CHARACTERISTICS**

BINOPTIC electronic tap - Ref. 388015

| Supply       | Main supply 230/12 V |
|--------------|----------------------|
| Connector    | M3/8"                |
| Technology   | Electronic           |
| Drop height  | 170mm                |
| Spout length | 175mm                |
| Flow rate    | 3 lpm                |
| Norms        | CE ACS               |
| Warranty     | 30 S                 |
|              |                      |