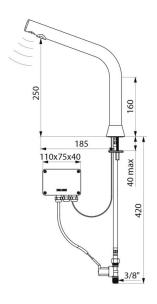

Drop height: 250mm for countertop washbasins.

Suitable for people with reduced mobility.

30-year warranty.

## **TECHNICAL CHARACTERISTICS**

BINOPTIC electronic tap - Ref. 398015

| Supply        | 230/12V mains supply |
|---------------|----------------------|
| Connector     | M3/8"                |
| Technology    | Electronic           |
| Drop height   | 250mm                |
| Spout length  | 185mm                |
| Flow rate     | 3 lpm                |
| Norms         | CE DVOW ACS          |
| Warranty      | 30 g<br>WASSANTY     |
| Repairability | 50 g                 |