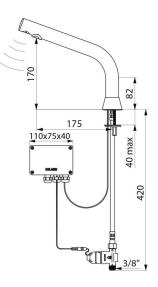

#### DESCRIPTION

BINOPTIC electronic tap - Ref. 488015

Deck-mounted electronic basin tap: Independent IP65 electronic control unit. 123 6V Lithium batteries. Flow rate pre-set at 3 lpm at 3 bar, can be adjusted from 1.4 - 6 lpm. Scale-resistant flow straightener. Adjustable duty flush (pre-set flush ~60 seconds every 24 hours after last use). Active, infrared presence detection, sensor at the end of the spout optimises detection. Chrome-plated brass body. PEX flexible with filter and solenoid valve M<sup>3</sup>/. Fixing reinforced by 2 stainless steel rods. Anti-blocking security. Spout with smooth interior and low water volume (reduces bacterial development). Drop height: 170mm for semi-recessed washbasins. Suitable for people with reduced mobility. 30-year warranty.

#### BINOPTIC electronic tap - Ref. 488015

| Supply       | 6V battery |
|--------------|------------|
| Connector    | M3/8"      |
| Technology   | Electronic |
| Drop height  | 170mm      |
| Spout length | 175mm      |
| Flow rate    | 3 lpm      |
| Norms        | ACS        |
| Warranty     |            |