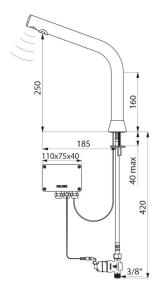

Drop height 250mm for countertop washbasins.

Suitable for people with reduced mobility.

30-year warranty.

## **TECHNICAL CHARACTERISTICS**

BINOPTIC electronic tap - Ref. 498015

| Supply        | 6V batteries |
|---------------|--------------|
| Connector     | M3/8"        |
| Technology    | Electronic   |
| Drop height   | 250mm        |
| Spout length  | 185mm        |
| Flow rate     | 3 lpm        |
| Norms         |              |
| Warranty      | 30 g         |
| Repairability | 50 g         |