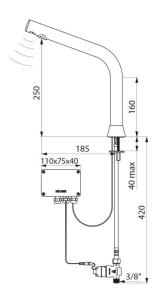

## **TECHNICAL CHARACTERISTICS**

BINOPTIC electronic tap - Ref. 498015

| Supply       | 6V batteries      |
|--------------|-------------------|
| Connector    | M3/8"             |
| Technology   | Electronic        |
| Drop height  | 250mm             |
| Spout length | 185mm             |
| Flow rate    | 3 lpm             |
| Norms        |                   |
| Warranty     | 30 gg<br>WARRANTY |
|              |                   |