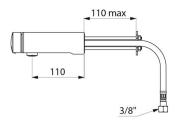

Flow rate pre-set at 3 lpm at 3 bar, can be adjusted from 1.4 - 6 lpm.

Tamperproof, scale-resistant flow straightener.

Chrome-plated solid brass body L. 110mm.

For cross wall installation.

PEX flexibles F3/8" with filters and non-return valves.

Adjustable maximum temperature limiter.

Suitable for people with reduced mobility.

30-year warranty.

TECHNICAL CHARACTERISTICS

TEMPOMIX 3 time flow mixer - Ref. 794150

| Connector    | F3/8"      |
|--------------|------------|
| Technology   | Time flow  |
| Spout length | 110mm      |
| Flow rate    | 3 lpm      |
| Norms        | ACS WRAS W |
| Warranty     | 30 g       |
|              |            |