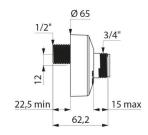

## **DESCRIPTION**

Offset connectors - Ref. 855755.2P

Standard offset connectors with 12mm centres. M½"-M¾".

Escutcheon Ø 65mm.

L. 62mm.

With STOP/CHECK function:

- STOP function: integrated stopcock.
- CHECK function: checks if non-return valves are watertight where fitted to mixers (DELABIE patented).

## **TECHNICAL CHARACTERISTICS**

Offset connectors - Ref. 855755.2P

| Connector | M½"-M¾"     |
|-----------|-------------|
| Length    | 62mm        |
| Warranty  | 30 MARSANTY |

https://www.delabie.com