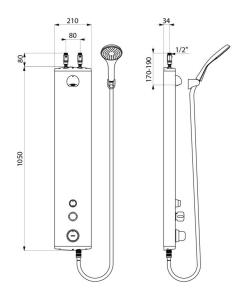

## **TECHNICAL CHARACTERISTICS**

| SECURITHERM shower panel - Ref. 792340 |                    |
|----------------------------------------|--------------------|
| Connector                              | M <sup>1</sup> /2" |
| Technology                             | Dual control       |
| Height                                 | 1050mm             |
| Depth                                  | 65mm               |
| Width                                  | 210mm              |
| Flow rate                              | 6 lpm              |
| Temperature limiter                    | thermostatic       |
| Finish                                 | Aluminium          |
| Norms                                  | ACS 🗓              |
| Warranty                               | 30 KARANTY         |
|                                        |                    |