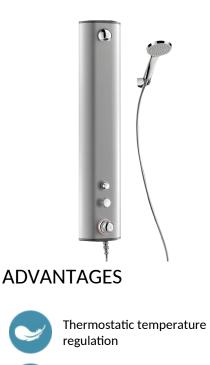

## SECURITHERM shower panel - Ref. 792340

Dual control thermostatic shower panel:

Anodised aluminium shower panel for wall-mounted, exposed installation. Top inlets via in-line stopcocks  $M'_{2}$ ".

SECURITHERM thermostatic shower mixer.

Adjustable temperature control from cold water up to 38°C; with 1st limiter set at 38°C and 2nd limiter set at 41°C.

Anti-scalding failsafe: automatic shut-off if cold water fails.

Anti-cold showers function: automatic shut-off if hot water fails.

Thermal shocks are possible.

Soft-touch operation.

Chrome-plated, tamperproof, scale-resistant, fixed, ROUND shower head with automatic flow rate regulation at 6 lpm at 3 bar.

Handset with removable flexible via rapid push-fit STOP connector.

 $\sim\!\!30$  second time flow valve with soft-touch operation to control fixed ROUND shower head.

Non-time flow 1/4-turn valve to control handset on flexible hose (wall support supplied).

Concealed fixings.

Filters and non-return valves.

Shower panel suitable for people with reduced mobility. 30-year warranty.