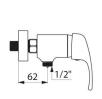

M½" shower outlet with integrated non-return valve.

Mixer with offset standard wall connectors M1/2" M3/4".

Filters and non-return valves.

SECURITHERM mechanical mixer with pressure-balancing ideal for healthcare facilities, nursing homes, hospitals and clinics.

## **TECHNICAL CHARACTERISTICS**

SECURITHERM EP pressure-balancing shower mixer - Ref. 2239EPS

| Connector           | M1/2"                           |
|---------------------|---------------------------------|
| Technology          | SECURITHERM EP mechanical mixer |
| Width               | 175mm                           |
| Flow rate           | 9 lpm                           |
| Temperature limiter | Yes                             |
| Finish              | Chrome-plated brass             |
| Norms               | ACS PELGADUA                    |
| Warranty            | 30 S                            |
| Repairability       | 50                              |