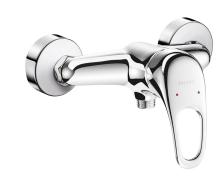

## SECURITHERM EP pressurebalancing shower mixer

Ref. 2239EPS

Wall-mounted single control mixer, sculptured lever

## **DESCRIPTION**

SECURITHERM EP pressure-balancing shower mixer - Ref. 2239EPS

Wall-mounted single control mechanical shower mixer.

 $\ensuremath{\text{\varnothing}}$  40mm ceramic cartridge with pressure-balancing and pre-set maximum temperature limiter.

Total anti-scalding safety: HW flow rate is reduced if CW supply fails (and vice versa).

Stable temperature regardless of pressure or flow rate variations in the system.

Flow rate regulated at 9 lpm.

Chrome-plated brass body and sculptured control lever.