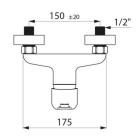

## **TECHNICAL CHARACTERISTICS**

SECURITHERM EP pressure-balancing shower mixer - Ref. 2239EPS

| Connector           | M1/2"                           |
|---------------------|---------------------------------|
| Technology          | SECURITHERM EP mechanical mixer |
| Width               | 175mm                           |
| Flow rate           | 9 lpm                           |
| Temperature limiter | Yes                             |
| Finish              | Chrome-plated brass             |
| Norms               | ACS PELGADUA                    |
| Warranty            | 30 S                            |
| Repairability       | 50                              |