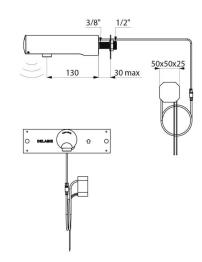

#### TEMPOMATIC 4 electronic tap - Ref. 443400

Wall-mounted electronic basin tap: 230/6V recessed mains supply. Reduced-stagnation solenoid valve and electronic unit integrated into the body of the tap. Flow rate pre-set at 3 lpm at 3 bar, can be adjusted from 1.4 - 6 lpm. Scale-resistant flow straightener. Duty flush (~60 seconds every 24 hours after last use). Presence detection sensor at the end of the spout optimises detection. Chrome-plated stainless steel body L. 130mm. Cap fixed in place by 2 concealed screws. Stopcock. Wall-mounted fixings. Recessed inlet. Anti-blocking security. Suitable for people with reduced mobility. 30-year warranty.

## **TECHNICAL CHARACTERISTICS**

| <b>TEMPOMATIC 4 electronic tap</b> | - Ref. 443400 |
|------------------------------------|---------------|
|------------------------------------|---------------|

| Supply       | 230/6V mains supply (recessed) |
|--------------|--------------------------------|
| Connector    | M1/2"                          |
| Technology   | Electronic                     |
| Spout length | 130mm                          |
| Flow rate    | 3lpm                           |
| Norms        | ACS (E                         |
| Warranty     | 30 B                           |