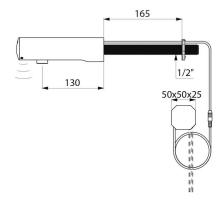

#### TEMPOMATIC 4 electronic tap - Ref. 443410

Wall-mounted electronic basin tap:
230/6V recessed mains supply.
Reduced-stagnation solenoid valve and electronic unit integrated into the body of the tap.
Flow rate pre-set at 3 lpm at 3 bar, can be adjusted from 1.4 - 6 lpm.
Scale-resistant flow straightener.
Duty flush (pre-set flush 60 seconds every 24 hours after last use).
Presence detection, sensor at the end of the spout optimises detection.
Chrome-plated stainless steel body, L. 130mm.
Cap fixed in place by 2 concealed screws.
Stopcock.
For cross wall installation.
Anti-blocking security.
Suitable for people with reduced mobility.
30-year warranty.

#### TEMPOMATIC 4 electronic tap - Ref. 443410

| Supply       | 230/6V mains supply (recessed) |
|--------------|--------------------------------|
| Connector    | M1/2"                          |
| Technology   | Electronic                     |
| Spout length | 130mm                          |
| Flow rate    | 3 lpm                          |
| Norms        | ACS ( E 💹 🥥                    |
| Warranty     | 30 B                           |