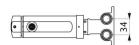

#### DESCRIPTION

TEMPOMIX 3 time flow mixer - Ref. 794050

Wall-mounted single control time flow basin mixer:
Soft-touch operation.
Temperature control and operation via the push-button.
Time flow pre-set at ~7 seconds.
Flow rate pre-set at 3 lpm at 3 bar, can be adjusted from 1.4 - 6 lpm.
Tamperproof, scale-resistant flow straightener.
Chrome-plated solid brass body L. 110mm.
Wall-mounted M½".
Top or bottom supply.
Recessed inlets.
Filters and non-return valves.
Adjustable maximum temperature limiter.
Suitable for people with reduced mobility.
30-year warranty.

#### TEMPOMIX 3 time flow mixer - Ref. 794050

| Connector    | M½"                   |
|--------------|-----------------------|
| Technology   | Time flow             |
| Spout length | 110mm                 |
| Flow rate    | 3 lpm                 |
| Norms        | ACS 🇎 🎟 🔀 🕘 🙆         |
| Warranty     | <b>30</b><br>WARRANTY |