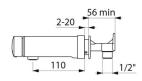

#### DESCRIPTION

TEMPOMIX 3 time flow mixer - Ref. 794050

Wall-mounted single control time flow basin mixer:
Soft-touch operation.
Temperature control and operation via the push-button.
Time flow pre-set at ~7 seconds.
Flow rate pre-set at 3 lpm at 3 bar, can be adjusted from 1.4 - 6 lpm.
Tamperproof, scale-resistant flow straightener.
Chrome-plated solid brass body L. 110mm.
Wall-mounted M½".
Top or bottom supply.
Recessed inlets.
Filters and non-return valves.
Adjustable maximum temperature limiter.
Suitable for people with reduced mobility.
30-year warranty.

#### TEMPOMIX 3 time flow mixer - Ref. 794050

| Connector    | M½"                   |
|--------------|-----------------------|
| Technology   | Time flow             |
| Spout length | 110mm                 |
| Flow rate    | 3 lpm                 |
| Norms        | ACS 🇎 🎟 🔀 🕘 🙆         |
| Warranty     | <b>30</b><br>WARRANTY |