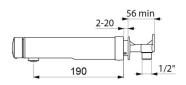

## DESCRIPTION

TEMPOMIX 3 time flow mixer - Ref. 794055

Wall-mounted single control time flow basin mixer:
Soft-touch operation.
Temperature control and operation via the push-button.
Time flow pre-set at ~7 seconds.
Flow rate pre-set at 3 lpm at 3 bar, can be adjusted from 1.4 - 6 lpm.
Tamperproof, scale-resistant flow straightener.
Chrome-plated solid brass body L. 190mm.
Wall-mounted M½".
Top or bottom supply.
Recessed inlets.
Filters and non-return valves.
Adjustable maximum temperature limiter.
Suitable for people with reduced mobility.
30-year warranty.

#### TEMPOMIX 3 time flow mixer - Ref. 794055

| Connector    | M½"           |
|--------------|---------------|
| Technology   | Time flow     |
| Spout length | 190mm         |
| Flow rate    | 3 lpm         |
| Norms        | ACS 🇎 🎟 🚯 🌑 🙆 |
| Warranty     | 30 B          |