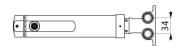

## DESCRIPTION

TEMPOMIX 3 time flow mixer - Ref. 794055

Wall-mounted single control time flow basin mixer:
Soft-touch operation.
Temperature control and operation via the push-button.
Time flow pre-set at ~7 seconds.
Flow rate pre-set at 3 lpm at 3 bar, can be adjusted from 1.4 - 6 lpm.
Tamperproof, scale-resistant flow straightener.
Chrome-plated solid brass body L. 190mm.
Wall-mounted M½".
Top or bottom supply.
Recessed inlets.
Filters and non-return valves.
Adjustable maximum temperature limiter.
Suitable for people with reduced mobility.
30-year warranty.

#### TEMPOMIX 3 time flow mixer - Ref. 794055

| Connector    | M½"           |
|--------------|---------------|
| Technology   | Time flow     |
| Spout length | 190mm         |
| Flow rate    | 3 lpm         |
| Norms        | ACS 🇎 🎟 🚯 🌑 🙆 |
| Warranty     | 30 B          |