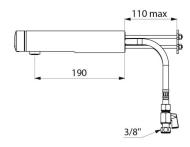

Flow rate pre-set at 3 lpm at 3 bar, can be adjusted from 1.4 - 6 lpm.

Tamperproof, scale-resistant flow straightener.

Chrome-plated solid brass body L. 190mm.

For cross wall installation.

PEX flexibles F3/8" with stopcocks, filters and non-return valves.

## TECHNICAL CHARACTERISTICS

TEMPOMIX 3 time flow mixer - Ref. 794165

| Connector    | F3/8"         |
|--------------|---------------|
| Technology   | Time flow     |
| Spout length | 190mm         |
| Flow rate    | 3 lpm         |
| Norms        | ACS SWRAS (1) |
| Warranty     | 30 E          |
|              |               |