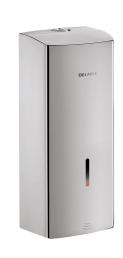

#### Wall-mounted electronic liquid soap dispenser, 1 litre - Ref. 512066S

Wall-mounted electronic soap dispenser. Liquid soap or hydroalcoholic gel dispenser. Vandal-resistant model with lock and standard DELABIE key. No manual contact: hands are automatically detected by infrared cell (detection distance can be adjusted). Bacteriostatic 304 stainless steel cover. One-piece hinged cover for easy maintenance and better hygiene. No-waste pump dispenser: dispenses 0.8ml (can be adjusted up to 7 doses per activation). Option of operation in anti-clogging mode. Automatic soap dispenser: 6 AA -1.5V (DC9V) batteries supplied integrated in the soap dispenser body. Low battery indicator light. Tank with large opening: easy to refill from large containers. Window allows soap level to be checked. Polished satin 304 stainless steel. Stainless steel thickness: 1mm. Capacity: 1 litre. Dimensions : 90 x 105 x 256mm. For vegetable-based liquid soap with a maximum viscosity of 3,000 mPa.s. Compatible with hydroalcoholic gel. CE marked. Wall-mounted electronic soap dispenser with 30-year warranty.