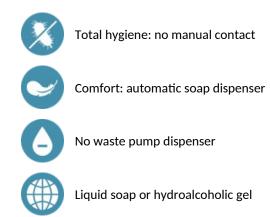

#### Wall-mounted electronic liquid soap dispenser, 1 litre - Ref. 512066S

Wall-mounted electronic soap dispenser. Liquid soap or hydroalcoholic gel dispenser. Vandal-resistant model with lock and standard DELABIE key. No manual contact: hands are automatically detected by infrared cell (detection distance can be adjusted). Bacteriostatic 304 stainless steel cover. One-piece hinged cover for easy maintenance and better hygiene. No-waste pump dispenser: dispenses 0.8ml (can be adjusted up to 7 doses per activation). Option of operation in anti-clogging mode. Automatic soap dispenser: 6 AA -1.5V (DC9V) batteries supplied integrated in the soap dispenser body. Low battery indicator light. Tank with large opening: easy to refill from large containers. Window allows soap level to be checked. Polished satin 304 stainless steel. Stainless steel thickness: 1mm. Capacity: 1 litre. Dimensions : 90 x 105 x 256mm. For vegetable-based liquid soap with a maximum viscosity of 3,000 mPa.s. Compatible with hydroalcoholic gel. CE marked. Wall-mounted electronic soap dispenser with 30-year warranty.