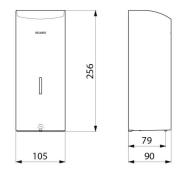

#### Wall-mounted electronic liquid soap dispenser, 1 litre - Ref. 512066S

Wall-mounted electronic soap dispenser. Liquid soap or hydroalcoholic gel dispenser. Vandal-resistant model with lock and standard DELABIE key. No manual contact: hands are automatically detected by infrared cell (detection distance can be adjusted). Bacteriostatic 304 stainless steel cover. One-piece hinged cover for easy maintenance and better hygiene. No-waste pump dispenser: dispenses 0.8ml (can be adjusted up to 7 doses per activation). Option of operation in anti-clogging mode. Automatic soap dispenser: 6 AA -1.5V (DC9V) batteries supplied integrated in the soap dispenser body. Low battery indicator light. Tank with large opening: easy to refill from large containers. Window allows soap level to be checked. Polished satin 304 stainless steel. Stainless steel thickness: 1mm. Capacity: 1 litre. Dimensions : 90 x 105 x 256mm. For vegetable-based liquid soap with a maximum viscosity of 3,000 mPa.s. Compatible with hydroalcoholic gel. CE marked. Wall-mounted electronic soap dispenser with 30-year warranty.

#### Wall-mounted electronic liquid soap dispenser, 1 litre - Ref. 512066S

| Supply     | 6 AA batteries                     |
|------------|------------------------------------|
| Technology | Infrared sensor                    |
| Height     | 256mm                              |
| Depth      | 90mm                               |
| Width      | 105mm                              |
| Volume     | Tank: 1 litre                      |
| Thickness  | 1mm                                |
| Finish     | Polished satin 304 stainless steel |
| Norms      | CE ()                              |