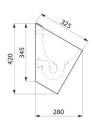

## TECHNICAL CHARACTERISTICS

FINO wall-hung urinal - Ref. 135110

| Height    | 420mm                              |
|-----------|------------------------------------|
| Length    | 280mm                              |
| Width     | 290mm                              |
| Thickness | 1.2mm                              |
| Finish    | Polished satin 304 stainless steel |
| Norms     | CE @                               |
| Warranty  | 30 WARRANTY                        |