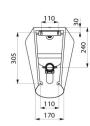

## TECHNICAL CHARACTERISTICS

FINO wall-hung urinal - Ref. 135110

| Height    | 420mm                              |
|-----------|------------------------------------|
| Length    | 280mm                              |
| Width     | 290mm                              |
| Thickness | 1.2mm                              |
| Finish    | Polished satin 304 stainless steel |
| Norms     | CE @                               |
| Warranty  | 30 WARRANTY                        |