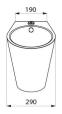

## TECHNICAL CHARACTERISTICS

FINO wall-hung urinal - Ref. 135110

| Height    | 420mm                              |
|-----------|------------------------------------|
| Length    | 280mm                              |
| Width     | 290mm                              |
| Thickness | 1.2mm                              |
| Finish    | Polished satin 304 stainless steel |
| Norms     | CE @                               |
| Warranty  | 30 WARRANTY                        |