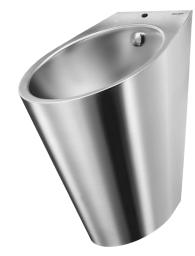

## **FINO** wall-hung urinal

Ref. 135110

Polished satin 304 stainless steel - Top inlet

## **DESCRIPTION**

FINO wall-hung urinal - Ref. 135110

Wall-hung individual rimless urinal.

Compatible with all standard frame systems on the market.

Bacteriostatic 304 stainless steel. Polished satin finish.

Stainless steel thickness: 1.2mm.

Top (exposed) water inlet.

Recessed horizontal or exposed waste outlet. Concealed trap.

Quick and easy to install from the front thanks to a stainless steel mounting frame.