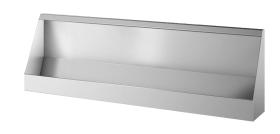

## Wall-hung trough urinal

Ref. 130120

Polished satin 304 stainless steel - L. 2400 mm

## **DESCRIPTION**

Wall-hung trough urinal - Ref. 130120

Wall-hung trough urinal, 2400 x 575 x 275mm.

Bacteriostatic 304 stainless steel. Polished satin finish.

Stainless steel thickness: 1.2mm.

Top water inlet F½.