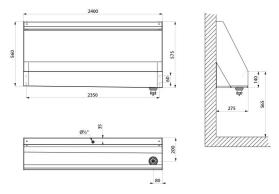

## **TECHNICAL CHARACTERISTICS**

Wall-hung trough urinal - Ref. 130120

| Supply    | Top inlet/exposed                  |
|-----------|------------------------------------|
| Height    | 575mm                              |
| Length    | 275mm                              |
| Width     | 2400mm                             |
| Thickness | 1.2mm                              |
| Finish    | Polished satin 304 stainless steel |
| Norms     | <u> </u>                           |
| Warranty  | 30 EX                              |