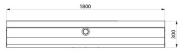

#### LP trough urinal - Ref. 130320

| Supply    | Back/Recessed                      |
|-----------|------------------------------------|
| Height    | 1020mm                             |
| Length    | 300mm                              |
| Width     | 1800mm                             |
| Thickness | 1.2mm                              |
| Finish    | Polished satin 304 stainless steel |
| Norms     | 0                                  |
| Warranty  | 30 B                               |