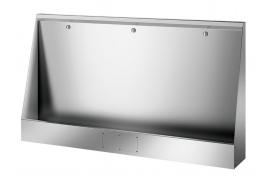

# LP trough urinal

Ref. 130320

Polished satin 304 stainless steel - L. 1800mm - Floor-standing

#### DESCRIPTION

LP trough urinal - Ref. 130320

Floor-standing trough urinal, 1800 x 1020 x 300mm. Bacteriostatic 304 stainless steel. Polished satin finish. Stainless steel thickness: 1.2mm. Rear water inlet. Supplied with 3 stainless steel rinsers and 3 flexible hoses. Water saving: optimal rinsing with 0.1 L/sec. per service i.e. 0.3L per use. Central drainage. Waste outlet 1½". Supplied with waste and integrated trap (ref. 785000). Easy to install and maintain thanks to access panels with theft prevention TORX security screws. Weight: 33.5kg.