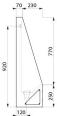

#### LP trough urinal - Ref. 130320

| Supply    | Back/Recessed                      |
|-----------|------------------------------------|
| Height    | 1020mm                             |
| Length    | 300mm                              |
| Width     | 1800mm                             |
| Thickness | 1.2mm                              |
| Finish    | Polished satin 304 stainless steel |
| Norms     | 0                                  |
| Warranty  | 30 B                               |