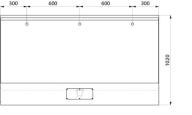

#### LP trough urinal - Ref. 130320

| Supply    | Back/Recessed                      |
|-----------|------------------------------------|
| Height    | 1020mm                             |
| Length    | 300mm                              |
| Width     | 1800mm                             |
| Thickness | 1.2mm                              |
| Finish    | Polished satin 304 stainless steel |
| Norms     | 0                                  |
| Warranty  | 30 B                               |