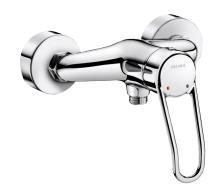

# SECURITHERM EP pressurebalancing shower mixer

Ref. 2539EPS

Wall-mounted single control mixer, sculptured lever

#### DESCRIPTION

SECURITHERM EP pressure-balancing shower mixer - Ref. 2539EPS

Wall-mounted single control mechanical shower mixer.

Ø 40mm ceramic cartridge with pressure-balancing and pre-set maximum temperature limiter.

Anti-scalding safety: HW flow rate is reduced if CW supply fails (and vice versa).

Stable temperature regardless of pressure and flow rate variations in the system.

Flow rate regulated at 9 lpm.

 $M^{1\!\!/}_{2}$  " shower outlet with integrated non-return valve.

Mixer with offset standard wall connectors  $M^{1\!}_{2}"\,M^{3\!}_{4}".$ 

Filters and non-return valves.

Mechanical mixer with SECURITHERM pressure-balancing ideal for healthcare facilities, nursing homes, hospitals and clinics.