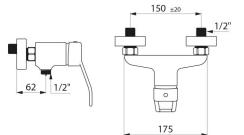

#### DESCRIPTION

SECURITHERM EP pressure-balancing shower mixer - Ref. 2539EPS

Wall-mounted single control mechanical shower mixer.

Ø 40mm ceramic cartridge with pressure-balancing and pre-set maximum temperature limiter.

Anti-scalding safety: HW flow rate is reduced if CW supply fails (and vice versa).

Stable temperature regardless of pressure and flow rate variations in the system.

Flow rate regulated at 9 lpm.

 $M^{1\!\!/}_{2}$  " shower outlet with integrated non-return valve.

Mixer with offset standard wall connectors  $M^{1\!}_{2}"\,M^{3\!}_{4}".$ 

Filters and non-return valves.

Mechanical mixer with SECURITHERM pressure-balancing ideal for healthcare facilities, nursing homes, hospitals and clinics.