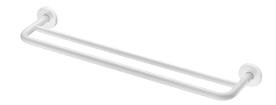

### DESCRIPTION

Towel rail - Ref. 510790W

Towel rail for bathrooms. Twin rail designer towel rail. Robust model. Tube Ø 20mm and Ø 16mm, length 600mm. White powder-coated bacteriostatic 304 stainless steel. Wall-mounted towel rail with concealed fixings. 30-year warranty.

Robust model with concealed fixings