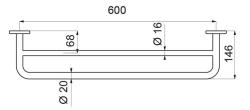

#### Towel rail - Ref. 510790W

| Depth    | 146mm                                   |
|----------|-----------------------------------------|
| Length   | 600mm                                   |
| Diameter | Ø 20mm and Ø 16mm                       |
| Finish   | 304 white powder-coated stainless steel |
| Norms    |                                         |
| Warranty | 30 MARANTY                              |