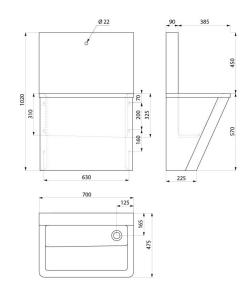

## **TECHNICAL CHARACTERISTICS**

Surgical scrub-up trough with high upstand - Ref. 185100

| Height    | 1020mm                                                                                                                                                                                                                                                                                                                                                                                                                                                                                                                                                                                                                                                                                                                                                                                                                                                                                                                                                                                                                                                                                                                                                                                                                                                                                                                                                                                                                                                                                                                                                                                                                                                                                                                                                                                                                                                                                                                                                                                                                                                                                                                         |
|-----------|--------------------------------------------------------------------------------------------------------------------------------------------------------------------------------------------------------------------------------------------------------------------------------------------------------------------------------------------------------------------------------------------------------------------------------------------------------------------------------------------------------------------------------------------------------------------------------------------------------------------------------------------------------------------------------------------------------------------------------------------------------------------------------------------------------------------------------------------------------------------------------------------------------------------------------------------------------------------------------------------------------------------------------------------------------------------------------------------------------------------------------------------------------------------------------------------------------------------------------------------------------------------------------------------------------------------------------------------------------------------------------------------------------------------------------------------------------------------------------------------------------------------------------------------------------------------------------------------------------------------------------------------------------------------------------------------------------------------------------------------------------------------------------------------------------------------------------------------------------------------------------------------------------------------------------------------------------------------------------------------------------------------------------------------------------------------------------------------------------------------------------|
| Length    | 700mm                                                                                                                                                                                                                                                                                                                                                                                                                                                                                                                                                                                                                                                                                                                                                                                                                                                                                                                                                                                                                                                                                                                                                                                                                                                                                                                                                                                                                                                                                                                                                                                                                                                                                                                                                                                                                                                                                                                                                                                                                                                                                                                          |
| Width     | 475mm                                                                                                                                                                                                                                                                                                                                                                                                                                                                                                                                                                                                                                                                                                                                                                                                                                                                                                                                                                                                                                                                                                                                                                                                                                                                                                                                                                                                                                                                                                                                                                                                                                                                                                                                                                                                                                                                                                                                                                                                                                                                                                                          |
| Thickness | 1.2mm                                                                                                                                                                                                                                                                                                                                                                                                                                                                                                                                                                                                                                                                                                                                                                                                                                                                                                                                                                                                                                                                                                                                                                                                                                                                                                                                                                                                                                                                                                                                                                                                                                                                                                                                                                                                                                                                                                                                                                                                                                                                                                                          |
| Finish    | Polished satin 304 stainless steel                                                                                                                                                                                                                                                                                                                                                                                                                                                                                                                                                                                                                                                                                                                                                                                                                                                                                                                                                                                                                                                                                                                                                                                                                                                                                                                                                                                                                                                                                                                                                                                                                                                                                                                                                                                                                                                                                                                                                                                                                                                                                             |
|           | Folistied satiff 504 stailliess steel                                                                                                                                                                                                                                                                                                                                                                                                                                                                                                                                                                                                                                                                                                                                                                                                                                                                                                                                                                                                                                                                                                                                                                                                                                                                                                                                                                                                                                                                                                                                                                                                                                                                                                                                                                                                                                                                                                                                                                                                                                                                                          |
| Norms     | CE CONTRACTOR STATEMENT ST |

Length 700mm, 1 service. With 1 tap hole Ø 22mm.

Smooth surface and rounded inside edges for easy cleaning.

"Hygiene+" design: reduces niches where bacteria can develop, concealed trap, easy to clean.

Drainage on the right. Without overflow. Supplied with fixing elements and 1"1/4 waste.