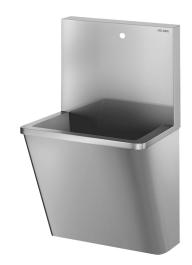

## Surgical scrub-up trough with high upstand

Ref. 185100

Polished satin 304 stainless steel - 1 service - "Hygiene+" Design

## **DESCRIPTION**

Surgical scrub-up trough with high upstand - Ref. 185100

Wall-mounted surgical scrub-up trough with 450mm upstand. Suitable for hospitals and healthcare facilities.

Bacteriostatic 304 stainless steel. Polished satin finish. Stainless steel thickness: 1.2mm.

Length 700mm, 1 service. With 1 tap hole Ø 22mm.

Smooth surface and rounded inside edges for easy cleaning.

"Hygiene+" design: reduces niches where bacteria can develop, concealed trap, easy to clean.

Drainage on the right. Without overflow. Supplied with fixing elements and 1"1/4 waste.