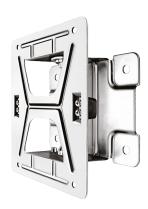

## Swivelling bracket for auto rewind hose reel

Ref. 5679

304 Stainless steel

## **DESCRIPTION**

Swivelling bracket for auto rewind hose reel - Ref. 5679

304 Stainless steel swivelling bracket. 40° of rotation to the left or right. Can be locked in 0° position by tightening a screw. 30-year warranty.