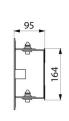

## **TECHNICAL CHARACTERISTICS**

Swivelling bracket for auto rewind hose reel - Ref. 5679

| Height | 225mm               |
|--------|---------------------|
| Depth  | 95mm                |
| Length | 185mm               |
| Finish | 304 Stainless steel |
|        |                     |