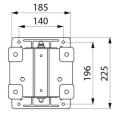

## **TECHNICAL CHARACTERISTICS**

Swivelling bracket for auto rewind hose reel - Ref. 5679

| Height | 225mm               |
|--------|---------------------|
| Depth  | 95mm                |
| Length | 185mm               |
| Finish | 304 Stainless steel |
|        |                     |