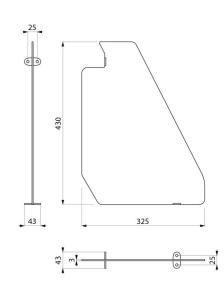

## **TECHNICAL CHARACTERISTICS**

Divider for wall-hung trough urinal - Ref. 100900

| Height    | 430mm                              |
|-----------|------------------------------------|
| Width     | 325mm                              |
| Thickness | 3mm                                |
| Finish    | Polished satin 304 stainless steel |
| Warranty  | 30 g                               |