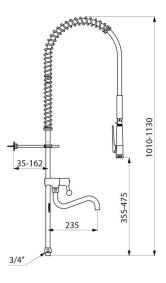

#### Black pre-rinse set with no valve - Ref. 433722

| Connector         | 3/4"                    |
|-------------------|-------------------------|
| Height            | 1010 - 1130mm           |
| Drop height       | Hand spray: 365 - 475mm |
| Flow rate         | Depends on the valve    |
| Width to the wall | 35 - 162mm              |
| Finish            | Stainless steel         |
| Norms             | ACS                     |
| Warranty          | <b>BOD</b>              |
| Repairability     | ESU:                    |