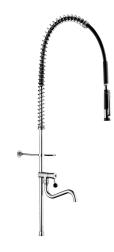

# Black pre-rinse set with no valve

Ref. 433722

With bib tap and swivelling telescopic spout

#### Black pre-rinse set with no valve - Ref. 433722

Black pre-rinse set without valve suitable for intensive use in professional kitchens.
Bib tap with swivelling, tubular spout L. 200mm.

full flow rate within 1/4-turn.
valve head with reinforced mechanism with ergonomic control.

Black hand spray with adjustable jet and 9 lpm flow rate at the outlet (ref. 433010).
Scale-resistant hand spray with shock-resistant tip.
Black reinforced food-grade flexible hose L. 0.95m.
3/4" long stainless steel column.
Adjustable wall bracket.
Stainless steel spring guide.
Pre-rinse set with 30-year warranty.
This pre-rinse set, with no water control valve, comprises spare parts for repairing pre-rinse sets.