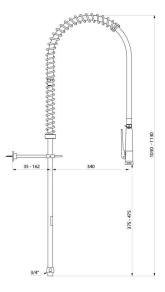

#### Black pre-rinse set with no valve - Ref. 433720

| Connector         | 3/4"                 |
|-------------------|----------------------|
| Height            | 1030 - 1130mm        |
| Drop height       | 375 - 475mm          |
| Flow rate         | depends on the valve |
| Width to the wall | 35 - 162mm           |
| Finish            | Chrome-plated brass  |
| Norms             | ACS                  |
| Warranty          | 30 MARRANTY          |