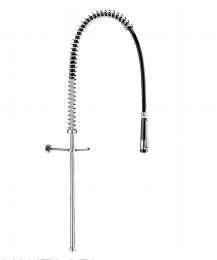

#### Black pre-rinse set with no valve - Ref. 433720

Black pre-rinse set without valve suitable for intensive use in professional kitchens. Without bib tap. Black hand spray with adjustable jet and 9 lpm flow rate at the outlet (ref. 433010). Scale-resistant hand spray with shock-resistant tip. Black reinforced food-grade flexible hose L. 0.95m. 3/4" long brass column. Adjustable wall bracket. Stainless steel spring guide. 30-year warranty. This pre-rinse set, with no water control valve, comprises spare parts for