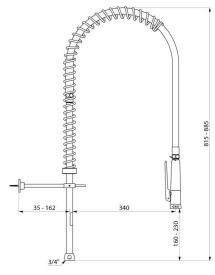

## TECHNICAL CHARACTERISTICS

Black pre-rinse set with no valve - Ref. 433620

| Connector         | 3/4"                 |
|-------------------|----------------------|
| Height            | 815 - 885 mm         |
| Drop height       | 160 - 230mm          |
| Flow rate         | depends on the valve |
| Width to the wall | 35 - 162mm           |
| Finish            | Chrome-plated brass  |
| Norms             | ACS                  |
| Warranty          | 30 S                 |
|                   |                      |