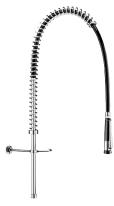

## Black pre-rinse set with no valve

Ref. 433620

Without bib tap

Black pre-rinse set with no valve - Ref. 433620

Black pre-rinse set without valve suitable for intensive use in professional kitchens.

Without bib tap.

Black hand spray with adjustable jet and 9 lpm flow rate at the outlet (ref. 433010).

Scale-resistant hand spray with shock-resistant tip.

Black reinforced food-grade flexible hose L. 0.95m.

3/4" short brass column for wall-mounted water control valve.

Adjustable wall bracket.

Stainless steel spring guide.

30-year warranty.

This pre-rinse set, with no water control valve, comprises spare parts for repairing pre-rinse sets.