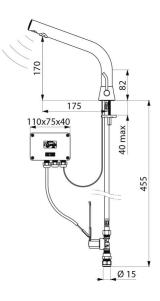

#### BINOPTIC MIX electronic mixer - Ref. 388MCHLH15

Deck-mounted electronic basin mixer: Independant IP65 electronic unit. 230/12V mains supply with transformer. Flow rate pre-set at 3 lpm at 3 bar, can be adjusted from 1.4 - 6 lpm. Scale-resistant flow straightener. Adjustable duty flush (pre-set at 60 seconds every 24 hours after the last use). Optimised active infrared presence detection at the end of the spout. Body in chrome-plated brass. PEX flexibles with filters and Ø 15mm solenoid valves. Fixings reinforced by 2 stainless steel rods. Anti-blocking security. Spout with smooth interior and low water volume (reduces niches where bacteria can develop). Side temperature control lever with long lever and adjustable maximum temperature limiter. Drop height: 170mm, for semi-recessed basins. Suitable for people with reduced mobility. 30-year warranty.

#### BINOPTIC MIX electronic mixer - Ref. 388MCHLH15

| Supply       | 230/12V mains supply  |
|--------------|-----------------------|
| Connector    | M1/2'' Ø 15mm         |
| Technology   | Electronic            |
| Drop height  | 170mm                 |
| Spout length | 175mm                 |
| Flow rate    | 3 lpm                 |
| Norms        | JURRAS CE             |
| Warranty     | <b>30</b><br>WARRANTY |