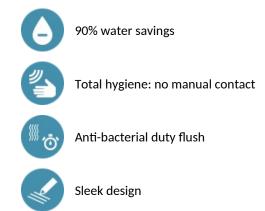

#### BINOPTIC MIX electronic mixer - Ref. 388MCHLH15

Deck-mounted electronic basin mixer: Independant IP65 electronic unit. 230/12V mains supply with transformer. Flow rate pre-set at 3 lpm at 3 bar, can be adjusted from 1.4 - 6 lpm. Scale-resistant flow straightener. Adjustable duty flush (pre-set at 60 seconds every 24 hours after the last use). Optimised active infrared presence detection at the end of the spout. Body in chrome-plated brass. PEX flexibles with filters and Ø 15mm solenoid valves. Fixings reinforced by 2 stainless steel rods. Anti-blocking security. Spout with smooth interior and low water volume (reduces niches where bacteria can develop). Side temperature control lever with long lever and adjustable maximum temperature limiter. Drop height: 170mm, for semi-recessed basins. Suitable for people with reduced mobility. 30-year warranty.

## ADVANTAGES