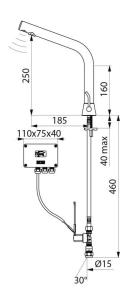

Side temperature control with long lever and adjustable maximum temperature limiter.

Drop height: 250mm for countertop washbasins.

Suitable for people with reduced mobility.

30-year warranty.

## **TECHNICAL CHARACTERISTICS**

BINOPTIC MIX electronic mixer - Ref. 398MCHLH15

| Supply       | Secteur 230/12 V |
|--------------|------------------|
| Connector    | M1/2" Ø 15       |
| Technology   | Electronic       |
| Drop height  | 250mm            |
| Spout length | 185mm            |
| Flow rate    | 3 lpm            |
| Norms        | CE (JWRAS)       |
| Warranty     | 30 g<br>WASBARTY |