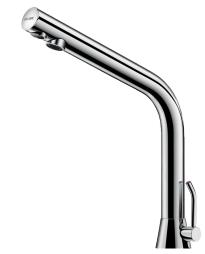

## BINOPTIC MIX electronic mixer

Ref. 398MCHLH15

Mains supply, Ø 15mm compression fittings

## **DESCRIPTION**

BINOPTIC MIX electronic mixer - Ref. 398MCHLH15

Deck-mounted electronic basin mixer:

Independent IP65 electronic control unit.

230/12V mains supply with transformer.

Flow rate pre-set at 3 lpm at 3 bar, can be adjusted from 1.4 - 6 lpm.

Chrome-plated brass body.

PEX flexibles with filters and solenoid valve Ø 15mm compression fittings. Fixing reinforced by 2 stainless steel rods.

Anti-blocking security.

Spout with smooth interior and low water volume (reduces bacterial development).

Side temperature control with long lever and adjustable maximum temperature limiter.

Drop height: 250mm for countertop washbasins.

Suitable for people with reduced mobility.

30-year warranty.