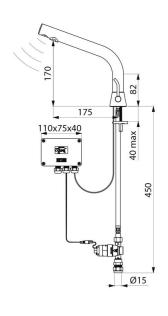

Side temperature control with long lever and adjustable maximum temperature limiter.

Drop height: 170mm for semi-recessed washbasins.

Suitable for people with reduced mobility.

30-year warranty.

## **TECHNICAL CHARACTERISTICS**

BINOPTIC MIX electronic mixer - Ref. 488MCHLH15

| Supply        | 6V batteries                  |
|---------------|-------------------------------|
| Connector     | M1/2" Ø 15                    |
| Technology    | Electronic                    |
| Drop height   | 170mm                         |
| Spout length  | 175mm                         |
| Flow rate     | 3 lpm                         |
| Norms         | <b>@WRAS</b> WINDERS MINISTER |
| Warranty      | 30 g                          |
| Repairability | 568<br>REPARABUTY             |