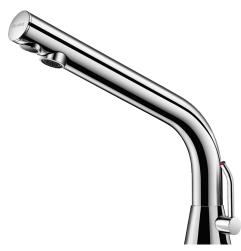

## **DESCRIPTION**

BINOPTIC MIX electronic mixer - Ref. 488MCHLH15

Deck-mounted electronic basin mixer:

Independent IP65 electronic control unit.

123 6V Lithium batteries.

Flow rate pre-set at 3 lpm at 3 bar, can be adjusted from 1.4 - 6 lpm.

Chrome-plated brass body.

PEX flexibles with filters and solenoid valve Ø 15mm compression fittings. Fixing reinforced by 2 stainless steel rods.

Anti-blocking security.

Spout with smooth interior and low water volume (reduces bacterial development).

Side temperature control with long lever and adjustable maximum temperature limiter.

Drop height: 170mm for semi-recessed washbasins.

Suitable for people with reduced mobility.

30-year warranty.