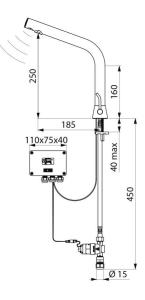

#### BINOPTIC MIX electronic mixer - Ref. 498MCHLH15

| Supply       | 6V batteries  |
|--------------|---------------|
| Connector    | M1/2'' Ø 15mm |
| Technology   | Electronic    |
| Drop height  | 250mm         |
| Spout length | 185mm         |
| Flow rate    | 3 lpm         |
| Norms        | JURAS         |
| Warranty     | 30 MARRANTY   |