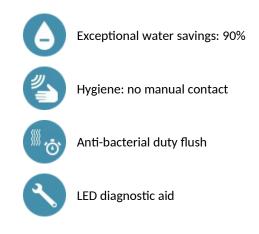

## **ADVANTAGES**

Adjustable duty flush (pre-set flush 60 seconds every 24 hours after last use). Active, infrared presence detection, sensor at the end of the spout optimises detection.

Chrome-plated brass body.

PEX flexibles with filters and solenoid valves Ø 15mm compression fittings. Fixing reinforced by 2 stainless steel rods.

Anti-blocking security.

Spout with smooth interior and low water volume (reduces bacterial development).

Side temperature control with long lever and adjustable maximum temperature limiter.

Drop height: 250mm for counter-top washbasins. Suitable for people with reduced mobility. 30-year warranty.