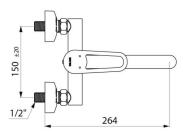

Chrome-plated brass body.

Sculptured control lever.

Mixer with 150mm centres, supplied with offset STOP/CHECK wall connectors M1/2" M3/4" ideal for hospitals.

Recommended installation height: 110 - 200mm above the basin surface.

## **TECHNICAL CHARACTERISTICS**

Mechanical basin mixer - Ref. 2445

| Connector           | M1/2"         |
|---------------------|---------------|
| Technology          | Securitouch   |
| Spout length        | 200mm         |
| Flow rate           | 5 lpm         |
| Temperature limiter | YES           |
| Finish              | Chrome-plated |
| Norms               | ACS WRAS ( )  |
| Warranty            | 30 gg         |
| Repairability       | 50 g          |