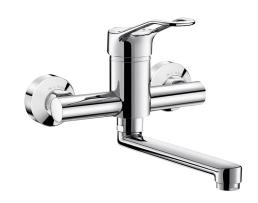

## Mechanical basin mixer

Ref. 2445

Wall-mounted mixer with swivel spout L .200mm, sculptured lever

## **DESCRIPTION**

Mechanical basin mixer - Ref. 2445

Wall-mounted mechanical basin mixer.

Mechanical mixer with flat, swivelling under spout L. 200mm with hygienic flow straightener.

Spout suitable for fitting a BIOFIL point-of-use filter.

Chrome-plated brass body.

Sculptured control lever.

Mixer with 150mm centres, supplied with offset STOP/CHECK wall connectors M1/2" M3/4" ideal for hospitals.

Recommended installation height: 110 - 200mm above the basin surface.

Mechanical mixer ideal for healthcare facilities, retirement and care homes. hospitals and clinics.

Mixer suitable for people with reduced mobility.

Wall-mounted mixer with 30-year warranty.