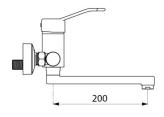

## **DESCRIPTION**

Mechanical basin mixer - Ref. 2445

Wall-mounted mechanical basin mixer.

Mechanical mixer with flat, swivelling under spout L. 200mm with hygienic flow straightener.

Spout suitable for fitting a BIOFIL point-of-use filter.

## **TECHNICAL CHARACTERISTICS**

Mechanical basin mixer - Ref. 2445

| Connector           | M1/2"         |
|---------------------|---------------|
| Technology          | Securitouch   |
| Spout length        | 200mm         |
| Flow rate           | 5 lpm         |
| Temperature limiter | YES           |
| Finish              | Chrome-plated |
| Norms               | ACS WRAS ( )  |
| Warranty            | 30 gg         |
| Repairability       | 50 g          |