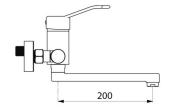

## **DESCRIPTION**

SECURITHERM EP pressure-balancing basin mixer - Ref. 2445EPS

Wall-mounted SECURITHERM pressure-balancing basin mixer.

Mechanical mixer with flat swivelling under spout L. 200mm with hygienic flow straightener.

Body and spout with smooth interiors and low water volume.

Flow rate regulated at 5 lpm.

Chrome-plated brass body.

Sculptured control lever.

Mixer with 150mm centres supplied with offset standard connectors M1/2" M3/4".

## TECHNICAL CHARACTERISTICS

SECURITHERM EP pressure-balancing basin mixer - Ref. 2445EPS

| Connector           | M1/2"                             |
|---------------------|-----------------------------------|
| Technology          | SECURITHERM EP mixer, Securitouch |
| Spout length        | 200mm                             |
| Flow rate           | 5 lpm                             |
| Temperature limiter | Yes                               |
| Finish              | Chrome-plated                     |
| Norms               | ACS SELGAGUA SWRAS CYRE           |
| Warranty            | 30g<br>WARRANTY                   |
| Repairability       | 50g                               |