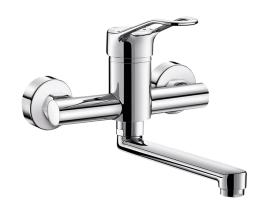

## SECURITHERM EP pressurebalancing basin mixer

Ref. 2445EPS

Wall-mounted mixer with swivel spout L .200mm, sculptured lever

## **DESCRIPTION**

SECURITHERM EP pressure-balancing basin mixer - Ref. 2445EPS

Wall-mounted SECURITHERM pressure-balancing basin mixer.

Mechanical mixer with flat swivelling under spout L. 200mm with hygienic flow straightener.

Spout suitable for fitting a BIOFIL point-of-use filter.

Anti-scalding safety: HW flow is reduced if CW fails (and vice versa).

Mixer with Securitouch thermal insulation prevents burns.

 $\emptyset$  40mm pressure-balancing ceramic cartridge with pre-set maximum temperature limiter.

Body and spout with smooth interiors and low water volume.

Flow rate regulated at 5 lpm.

Chrome-plated brass body.

Sculptured control lever.

Mixer with 150mm centres supplied with offset standard connectors M1/2" M3/4".