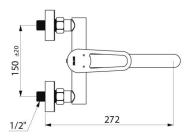

Body and spout with smooth interiors and low water volume.

Flow rate regulated at 5 lpm.

Chrome-plated brass body.

Sculptured control lever.

Mixer with 150mm centres supplied with offset standard connectors M1/2" M3/4".

## TECHNICAL CHARACTERISTICS

SECURITHERM EP pressure-balancing basin mixer - Ref. 2445EPS

| Connector           | M1/2"                             |
|---------------------|-----------------------------------|
| Technology          | SECURITHERM EP mixer, Securitouch |
| Spout length        | 200mm                             |
| Flow rate           | 5 lpm                             |
| Temperature limiter | Yes                               |
| Finish              | Chrome-plated                     |
| Norms               | ACS SELGAGUA SWRAS CYRE           |
| Warranty            | 30g<br>WARRANTY                   |
| Repairability       | 50g                               |