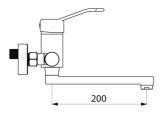

#### SECURITHERM EP pressure-balancing basin mixer - Ref. 2445EPS

Wall-mounted SECURITHERM pressure-balancing basin mixer. Flat swivelling under spout L. 200mm with hygienic flow straightener suitable for fitting a BIOFIL point-of-use filter.

Body and spout with smooth interiors and low water volume (reduces bacterial niches).

Flow rate regulated at 5 lpm.

Chrome-plated brass body.

Sculptured control lever.

Mixer supplied with offset standard connectors M1/2" M3/4".

#### SECURITHERM EP pressure-balancing basin mixer - Ref. 2445EPS

| Connector           | M1/2"                             |
|---------------------|-----------------------------------|
| Technology          | SECURITHERM EP mixer, Securitouch |
| Spout length        | 200mm                             |
| Flow rate           | 5 lpm                             |
| Temperature limiter | Yes                               |
| Finish              | Chrome-plated                     |
| Norms               | ACS 🕺 JURAS 🙆 🖪                   |
| Warranty            | 30 MARRANTY                       |
| Repairability       | <b>50</b> 通<br>REPARABILITY       |