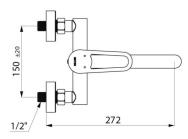

Body and spout with smooth interiors and low water volume (reduces bacterial niches).

Flow rate regulated at 5 lpm.

Chrome-plated brass body.

Sculptured control lever.

Mixer supplied with offset standard connectors M1/2" M3/4".

Recommended installation height: 110 - 200mm above the basin surface. Mechanical mixer ideal for healthcare facilities, retirement and care homes, hospitals and clinics.

Mixer suitable for people with reduced mobility. 30-year warranty.

#### SECURITHERM EP pressure-balancing basin mixer - Ref. 2445EPS

| Connector           | M1/2"                             |
|---------------------|-----------------------------------|
| Technology          | SECURITHERM EP mixer, Securitouch |
| Spout length        | 200mm                             |
| Flow rate           | 5 lpm                             |
| Temperature limiter | Yes                               |
| Finish              | Chrome-plated                     |
| Norms               | ACS 🕺 JURAS 🙆 🖪                   |
| Warranty            | 30 MARRANTY                       |
| Repairability       | <b>50</b> 通<br>REPARABILITY       |