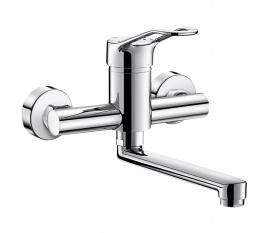

# SECURITHERM EP pressurebalancing basin mixer

Ref. 2445EPS

Wall-mounted mixer with swivel spout L .200mm, sculptured lever

#### SECURITHERM EP pressure-balancing basin mixer - Ref. 2445EPS

Wall-mounted SECURITHERM pressure-balancing basin mixer. Flat swivelling under spout L. 200mm with hygienic flow straightener suitable for fitting a BIOFIL point-of-use filter.

Body and spout with smooth interiors and low water volume (reduces bacterial niches).

Flow rate regulated at 5 lpm.

Chrome-plated brass body.

Sculptured control lever.

Mixer supplied with offset standard connectors M1/2" M3/4".