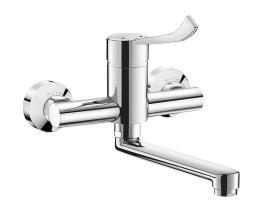

## Mechanical basin mixer

Ref. 2445L

Wall-mounted mixer with swivel spout L .200mm, Hygiene lever L. 150mm

## **DESCRIPTION**

Mechanical basin mixer - Ref. 2445L

Wall-mounted mechanical basin mixer.

Mechanical mixerwith flat, swivelling under spout L. 200mm with hygienic flow straightener.

Spout suitable for fitting a BIOFIL point-of-use filter.

Chrome-plated brass body.

Hygiene control lever L. 150mm requires no manual contact..

Mixer with 150mm centres supplied with offset STOP/CHECK connectors M1/2" M3/4" ideal for hospitals.

Recommended installation height: 110 - 200mm above the basin surface.

Mechanical mixer ideal for healthcare facilities, retirement and care homes. hospitals and clinics.

Mixer suitable for people with reduced mobility.

Wall-mounted mixer with 30-year warranty.