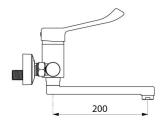

## **DESCRIPTION**

Mechanical basin mixer - Ref. 2445L

Wall-mounted mechanical basin mixer.

Mechanical mixerwith flat, swivelling under spout L. 200mm with hygienic flow straightener.

Spout suitable for fitting a BIOFIL point-of-use filter.

## **TECHNICAL CHARACTERISTICS**

Mechanical basin mixer - Ref. 2445L

| Connector           | M1/2"         |
|---------------------|---------------|
| Technology          | Securitouch   |
| Spout length        | 200mm         |
| Flow rate           | 5 lpm         |
| Temperature limiter | YES           |
| Finish              | Chrome-plated |
| Norms               | ACS WRAS ( )  |
| Warranty            | 30 g          |
| Repairability       | 50 g          |