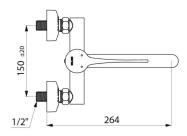

Chrome-plated brass body.

Hygiene control lever L. 150mm requires no manual contact..

Mixer with 150mm centres supplied with offset STOP/CHECK connectors M1/2" M3/4" ideal for hospitals.

Recommended installation height: 110 - 200mm above the basin surface.

## **TECHNICAL CHARACTERISTICS**

Mechanical basin mixer - Ref. 2445L

| Connector           | M1/2"         |
|---------------------|---------------|
| Technology          | Securitouch   |
| Spout length        | 200mm         |
| Flow rate           | 5 lpm         |
| Temperature limiter | YES           |
| Finish              | Chrome-plated |
| Norms               | ACS WRAS ( )  |
| Warranty            | 30 g          |
| Repairability       | 50 g          |