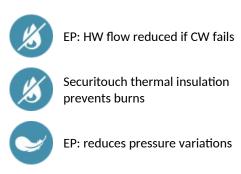

Spout suitable for fitting a BIOFIL point-of-use filter.

Anti-scalding safety: HW flow rate is reduced if CW fails (and vice versa). Stable temperature regardless of flow rate and pressure variations in the system.

Mixer with Securitouch thermal insulation prevents burns. Ø 40mm pressure-balancing ceramic cartridge with pre-set maximum temperature limiter.

Body and spout with smooth interiors and low water volume. Flow rate regulated at 5 lpm.