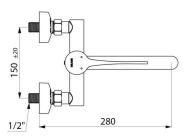

Chrome-plated brass body.

Hygiene control lever L. 150mm requires no manual contact.

Mixer with 150mm centres supplied with offset STOP/CHECK wall connectors M1/2" M3/4" ideal for hospitals.

Filters and non-return valves.

#### SECURITHERM EP pressure-balancing basin mixer - Ref. 2445LEP

| Connector           | M1/2"                             |
|---------------------|-----------------------------------|
| Technology          | SECURITHERM EP mixer, Securitouch |
| Spout length        | 200mm                             |
| Flow rate           | 5 lpm                             |
| Temperature limiter | Yes                               |
| Finish              | Chrome-plated                     |
| Norms               |                                   |
|                     |                                   |