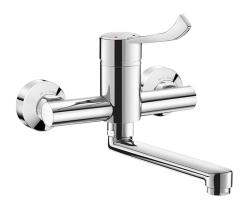

# SECURITHERM EP pressurebalancing basin mixer

Ref. 2445LEP

Wall-mounted mixer with swivel spout L .200mm, Hygiene lever L. 150mm

#### SECURITHERM EP pressure-balancing basin mixer - Ref. 2445LEP

Wall-mounted SECURITHERM pressure-balancing basin mixer. Wall-mounted mechanical mixer with flat swivelling under spout L. 200mm with hygienic flow straightener,