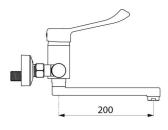

#### SECURITHERM EP pressure-balancing basin mixer - Ref. 2445LEP

Wall-mounted SECURITHERM pressure-balancing basin mixer. Wall-mounted mechanical mixer with flat swivelling under spout L. 200mm with hygienic flow straightener,

#### SECURITHERM EP pressure-balancing basin mixer - Ref. 2445LEP

| Connector           | M1/2"                             |
|---------------------|-----------------------------------|
| Technology          | SECURITHERM EP mixer, Securitouch |
| Spout length        | 200mm                             |
| Flow rate           | 5 lpm                             |
| Temperature limiter | Yes                               |
| Finish              | Chrome-plated                     |
| Norms               |                                   |
|                     |                                   |