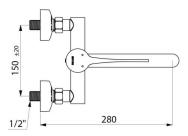

Flow rate regulated at 5 lpm.

Chrome-plated brass body.

Hygiene control lever L. 150mm.

Mixer supplied with offset STOP/CHECK wall connectors M1/2" M3/4" ideal for hospitals.

Recommended installation height: 110 - 200mm above the basin surface. Mechanical mixer ideal for healthcare facilities, retirement and care homes, hospitals and clinics.

#### SECURITHERM EP pressure-balancing basin mixer - Ref. 2445LEP

| Connector           | M1/2"                             |
|---------------------|-----------------------------------|
| Technology          | SECURITHERM EP mixer, Securitouch |
| Spout length        | 200mm                             |
| Flow rate           | 5 lpm                             |
| Temperature limiter | Yes                               |
| Finish              | Chrome-plated                     |
| Norms               | ACS 🕺 JWRAS 🙆 🖪                   |
| Warranty            | 30 MARANTY                        |
| Repairability       | <b>FED</b>                        |