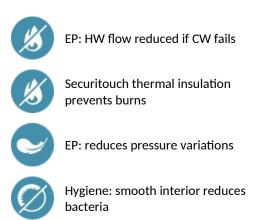

#### SECURITHERM EP pressure-balancing basin mixer - Ref. 2445LEP

Wall-mounted SECURITHERM pressure-balancing basin mixer. Wall-mounted mixer with flat swivelling under spout L. 200mm with hygienic flow straightener suitable for fitting a BIOFIL point-of-use filter. Anti-scalding safety: HW flow rate is reduced if CW fails (and vice versa). Stable temperature regardless of flow rate and pressure variations in the

system. Securitouch thermal insulation prevents burns.

Ø 40mm pressure-balancing ceramic cartridge with pre-set maximum temperature limiter.

Body and spout with smooth interiors and low water volume (reduces bacterial niches).

## **ADVANTAGES**