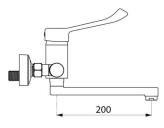

#### SECURITHERM EP pressure-balancing basin mixer - Ref. 2445LEP

Wall-mounted SECURITHERM pressure-balancing basin mixer. Wall-mounted mixer with flat swivelling under spout L. 200mm with hygienic flow straightener suitable for fitting a BIOFIL point-of-use filter. Anti-scalding safety: HW flow rate is reduced if CW fails (and vice versa). Stable temperature regardless of flow rate and pressure variations in the

#### SECURITHERM EP pressure-balancing basin mixer - Ref. 2445LEP

| Connector           | M1/2"                             |
|---------------------|-----------------------------------|
| Technology          | SECURITHERM EP mixer, Securitouch |
| Spout length        | 200mm                             |
| Flow rate           | 5 lpm                             |
| Temperature limiter | Yes                               |
| Finish              | Chrome-plated                     |
| Norms               | ACS 🕺 JWRAS 🙆 🖪                   |
| Warranty            | 30 MARANTY                        |
| Repairability       | <b>FED</b>                        |