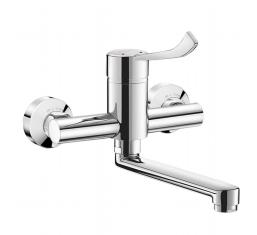

# SECURITHERM EP pressurebalancing basin mixer

Ref. 2445LEP

Wall-mounted mixer with swivel spout L .200mm, Hygiene lever L. 150mm

#### SECURITHERM EP pressure-balancing basin mixer - Ref. 2445LEP

Wall-mounted SECURITHERM pressure-balancing basin mixer. Wall-mounted mixer with flat swivelling under spout L. 200mm with hygienic flow straightener suitable for fitting a BIOFIL point-of-use filter. Anti-scalding safety: HW flow rate is reduced if CW fails (and vice versa). Stable temperature regardless of flow rate and pressure variations in the

Flow rate regulated at 5 lpm.

Chrome-plated brass body.

Hygiene control lever L. 150mm.

Mixer supplied with offset STOP/CHECK wall connectors M1/2" M3/4" ideal for hospitals.

Recommended installation height: 110 - 200mm above the basin surface. Mechanical mixer ideal for healthcare facilities, retirement and care homes, hospitals and clinics.