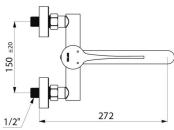

# **SECURITHERM EP pressure**balancing basin mixer

Ref. 2445LEPS

Wall-mounted mixer with swivel spout L .200mm, Hygiene lever L. 150mm

Mixer suitable for people with reduced mobility. 30-year warranty.

| Connector           | M1/2"                             |
|---------------------|-----------------------------------|
| Technology          | SECURITHERM EP mixer, Securitouch |
| Spout length        | 200mm                             |
| Flow rate           | 5 lpm                             |
| Temperature limiter | Yes                               |
| Finish              | Chrome-plated                     |
| Norms               | ACS                               |
| Warranty            |                                   |
| Repairability       | 50                                |