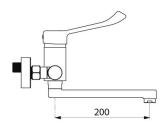

# **SECURITHERM EP pressure**balancing basin mixer

Ref. 2445LEPS

Wall-mounted mixer with swivel spout L .200mm, Hygiene lever L. 150mm

Mixer suitable for people with reduced mobility. 30-year warranty.

| Connector           | M1/2"                             |
|---------------------|-----------------------------------|
| Technology          | SECURITHERM EP mixer, Securitouch |
| Spout length        | 200mm                             |
| Flow rate           | 5 lpm                             |
| Temperature limiter | Yes                               |
| Finish              | Chrome-plated                     |
| Norms               | ACS                               |
| Warranty            |                                   |
| Repairability       | 50                                |