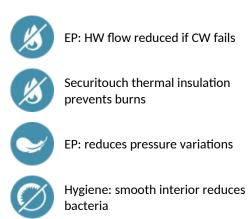

#### DESCRIPTION

SECURITHERM EP pressure-balancing basin mixer - Ref. 2445LEPS

Wall-mounted SECURITHERM pressure-balancing basin mixer. Wall-mounted mixer with flat, swivelling under spout L. 200mm with hygienic flow straightener suitable for fitting a BIOFIL point-of-use filter. Anti-scalding safety: HW flow rate is reduced if CW fails (and vice versa). Stable temperature regardless pressure and flow rate variations in the system.

Securitouch thermal insulation prevents burns. Ø 40mm pressure-balancing ceramic cartridge with pre-set maximum temperature limiter.

Body and spout with smooth interiors and low water volume (reduces bacterial niches).

Flow rate regulated at 5 lpm at 3 bar.

Chrome-plated brass body.

Hygiene control lever L. 150mm.

Mixer supplied with offset standard connectors M1/2" M3/4".

Mechanical mixer ideal for healthcare facilities, retirement and care homes, hospitals and clinics.