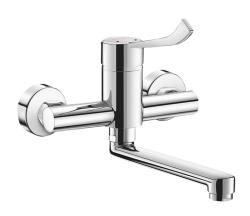

# **SECURITHERM EP pressure**balancing basin mixer

Ref. 2445LEPS

Wall-mounted mixer with swivel spout L .200mm, Hygiene lever L. 150mm

#### DESCRIPTION

SECURITHERM EP pressure-balancing basin mixer - Ref. 2445LEPS

Wall-mounted SECURITHERM pressure-balancing basin mixer. Wall-mounted mixer with flat, swivelling under spout L. 200mm with hygienic flow straightener suitable for fitting a BIOFIL point-of-use filter. Anti-scalding safety: HW flow rate is reduced if CW fails (and vice versa). Stable temperature regardless pressure and flow rate variations in the system.