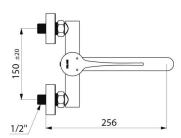

Chrome-plated brass body.

Hygiene control lever L. 150mm requires no manual contact.

Mixer with 150mm centres supplied with standard connectors M1/2" M3/4". Recommended installation height: 110 - 200mm above the basin surface.

## TECHNICAL CHARACTERISTICS

Mechanical basin mixer - Ref. 2445LS

| Connector           | M1/2"             |
|---------------------|-------------------|
| Technology          | Securitouch       |
| Spout length        | 200mm             |
| Flow rate           | 5 lpm             |
| Temperature limiter | YES               |
| Finish              | Chrome-plated     |
| Norms               | ACS JWRAS ()      |
| Warranty            | 30 gg<br>WARRANTY |
| Repairability       | 50 g              |