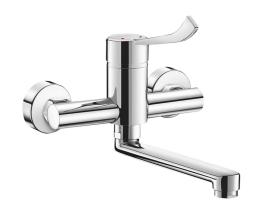

## Mechanical basin mixer

Ref. 2445LS

Wall-mounted mixer with swivel spout L .200mm, Hygiene lever L. 150mm

## **DESCRIPTION**

Mechanical basin mixer - Ref. 2445LS

Wall-mounted mechanical basin mixer.

Mechanical mixer with flat, swivelling under spout L. 200mm with hygienic flow straightener.

Spout suitable for fitting a BIOFIL point-of-use filter.

Chrome-plated brass body.

Hygiene control lever L. 150mm requires no manual contact.

Mixer with 150mm centres supplied with standard connectors M1/2" M3/4". Recommended installation height: 110 - 200mm above the basin surface.

Mechanical mixer ideal for healthcare facilities, retirement and care homes, hospitals and clinics.

Mixer suitable for people with reduced mobility.

Wall-mounted mixer with 30-year warranty.