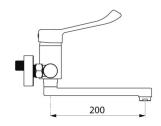

## Mechanical basin mixer

Ref. 2445LS

Wall-mounted mixer with swivel spout L .200mm, Hygiene lever L. 150mm

## **DESCRIPTION**

Mechanical basin mixer - Ref. 2445LS

Wall-mounted mechanical basin mixer.

Mechanical mixer with flat, swivelling under spout L. 200mm with hygienic flow straightener.

Spout suitable for fitting a BIOFIL point-of-use filter.

## TECHNICAL CHARACTERISTICS

Mechanical basin mixer - Ref. 2445LS

| Connector           | M1/2"             |
|---------------------|-------------------|
| Technology          | Securitouch       |
| Spout length        | 200mm             |
| Flow rate           | 5 lpm             |
| Temperature limiter | YES               |
| Finish              | Chrome-plated     |
| Norms               | ACS JWRAS ()      |
| Warranty            | 30 gg<br>WARRANTY |
| Repairability       | 50 g              |