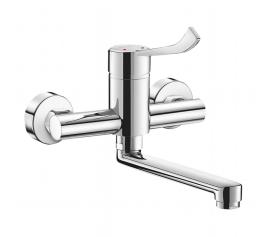

# Mechanical basin mixer

Ref. 2445LS

Wall-mounted mixer with swivel spout L .200mm, Hygiene lever L. 150mm

#### Mechanical basin mixer - Ref. 2445LS

Wall-mounted mechanical basin mixer. Flat, swivelling under spout L. 200mm with hygienic flow straightener suitable for fitting a BIOFIL terminal filter. Securitouch thermal insulation prevents burns. Ø 40mm ceramic cartridge with pre-set maximum temperature limiter. Body and spout with smooth interiors and low water volume (reduces bacterial niches). Flow rate 5 lpm at 3 bar. Chrome-plated brass body. Hygiene control lever L. 150mm. Supplied with standard connectors M1/2" M3/4". Recommended installation height: 110 - 200mm above the basin surface. Mechanical mixer ideal for healthcare facilities, retirement and care homes, hospitals and clinics. Mixer suitable for people with reduced mobility. 30-year warranty.