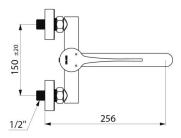

# Mechanical basin mixer

Ref. 2445LS

Wall-mounted mixer with swivel spout L .200mm, Hygiene lever L. 150mm

#### Mechanical basin mixer - Ref. 2445LS

Wall-mounted mechanical basin mixer. Flat, swivelling under spout L. 200mm with hygienic flow straightener suitable for fitting a BIOFIL terminal filter. Securitouch thermal insulation prevents burns. Ø 40mm ceramic cartridge with pre-set maximum temperature limiter. Body and spout with smooth interiors and low water volume (reduces bacterial niches). Flow rate 5 lpm at 3 bar. Chrome-plated brass body. Hygiene control lever L. 150mm. Supplied with standard connectors M1/2" M3/4". Recommended installation height: 110 - 200mm above the basin surface. Mechanical mixer ideal for healthcare facilities, retirement and care homes, hospitals and clinics. Mixer suitable for people with reduced mobility. 30-year warranty.