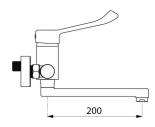

# Mechanical basin mixer

Ref. 2445LS

Wall-mounted mixer with swivel spout L .200mm, Hygiene lever L. 150mm

#### Mechanical basin mixer - Ref. 2445LS

Wall-mounted mechanical basin mixer. Flat, swivelling under spout L. 200mm with hygienic flow straightener suitable for fitting a BIOFIL terminal filter. Securitouch thermal insulation prevents burns. Ø 40mm ceramic cartridge with pre-set maximum temperature limiter. Body and spout with smooth interiors and low water volume (reduces bacterial niches). Flow rate 5 lpm at 3 bar. Chrome-plated brass body. Hygiene control lever L. 150mm. Supplied with standard connectors M1/2" M3/4". Recommended installation height: 110 - 200mm above the basin surface. Mechanical mixer ideal for healthcare facilities, retirement and care homes, hospitals and clinics. Mixer suitable for people with reduced mobility. 30-year warranty.