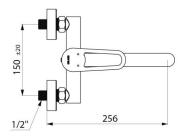

Chrome-plated brass body.

Sculptured control lever.

Mixer with 150mm centres supplied with offset standard connectors M1/2" M3/4".

Recommended installation height: 110 - 200mm above the top of the basin. Mechanical mixer ideal for healthcare facilities, retirement and care homes, hospitals and clinics.

## **TECHNICAL CHARACTERISTICS**

Mechanical basin mixer - Ref. 2445S

| Connector           | M1/2"         |
|---------------------|---------------|
| Technology          | Securitouch   |
| Spout length        | 200mm         |
| Flow rate           | 5 lpm         |
| Temperature limiter | YES           |
| Finish              | Chrome-plated |
| Norms               | ACS WRAS ()   |
| Warranty            | 30 g          |
| Repairability       | 50° g         |