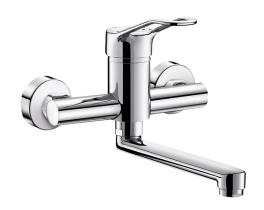

## Mechanical basin mixer

Ref. 2445S

Wall-mounted mixer with swivel spout L .200mm, sculptured lever

## **DESCRIPTION**

Mechanical basin mixer - Ref. 2445S

Wall-mounted mechanical basin mixer.

Mechanical mixer with flat, swivelling under spout L. 200mm with hygienic flow straightener.

Spout suitable for fitting a BIOFIL point-of-use filter.

Chrome-plated brass body.

Sculptured control lever.

Mixer with 150mm centres supplied with offset standard connectors M1/2" M3/4".

Recommended installation height: 110 - 200mm above the top of the basin. Mechanical mixer ideal for healthcare facilities, retirement and care homes, hospitals and clinics.