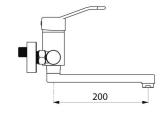

## **DESCRIPTION**

Mechanical basin mixer - Ref. 2445S

Wall-mounted mechanical basin mixer.

Mechanical mixer with flat, swivelling under spout L. 200mm with hygienic flow straightener.

Spout suitable for fitting a BIOFIL point-of-use filter.

## **TECHNICAL CHARACTERISTICS**

Mechanical basin mixer - Ref. 2445S

| Connector           | M1/2"         |
|---------------------|---------------|
| Technology          | Securitouch   |
| Spout length        | 200mm         |
| Flow rate           | 5 lpm         |
| Temperature limiter | YES           |
| Finish              | Chrome-plated |
| Norms               | ACS WRAS ()   |
| Warranty            | 30 g          |
| Repairability       | 50° g         |