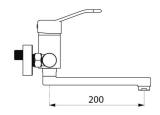

## **DESCRIPTION**

Mechanical basin mixer - Ref. 2445S

Wall-mounted mechanical basin mixer.

Flat, swivelling under spout L. 200mm with hygienic flow straightener suitable for fitting a BIOFIL point-of-use filter.

## **TECHNICAL CHARACTERISTICS**

Mechanical basin mixer - Ref. 2445S

| Connector     | M1/2"         |
|---------------|---------------|
| Technology    | Securitouch   |
| Spout length  | 200mm         |
| Flow rate     | 5 lpm         |
| Finish        | Chrome-plated |
| Norms         | ACS JWRAS ()  |
| Warranty      | 30 g          |
| Repairability | 50 g          |