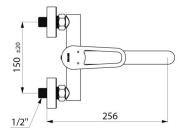

The water velocity in these tubes significantly reduces the development of the biofilm.

Flow rate regulated at 5 lpm.

Chrome-plated brass body.

Sculptured control lever.

Supplied with offset standard connectors M1/2" M3/4".

## **TECHNICAL CHARACTERISTICS**

Mechanical basin mixer - Ref. 2445S

| Connector     | M1/2"         |
|---------------|---------------|
| Technology    | Securitouch   |
| Spout length  | 200mm         |
| Flow rate     | 5 lpm         |
| Finish        | Chrome-plated |
| Norms         | ACS JWRAS ()  |
| Warranty      | 30 g          |
| Repairability | 50 g          |