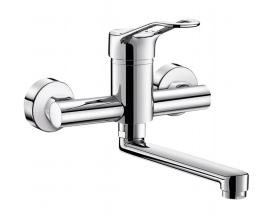

## Mechanical basin mixer

Ref. 2445S

Wall-mounted mixer with swivel spout L .200mm, sculptured lever

## **DESCRIPTION**

Mechanical basin mixer - Ref. 2445S

Wall-mounted mechanical basin mixer.

Flat, swivelling under spout L. 200mm with hygienic flow straightener suitable for fitting a BIOFIL point-of-use filter.