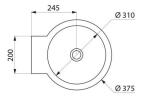

## **DESCRIPTION**

MINI BAILA wall-mounted washbasin - Ref. 120180

Wall-mounted washbasin. Basin internal diameter: 310mm.

Design-led styling.

Bacteriostatic 304 stainless steel.

Polished satin finish.

Stainless steel thickness: 1mm. Rounded edges prevent injury.

## TECHNICAL CHARACTERISTICS

MINI BAILA wall-mounted washbasin - Ref. 120180

| Height    | 290 mm                             |
|-----------|------------------------------------|
| Length    | 375 mm                             |
| Width     | 430mm                              |
| Thickness | 1mm                                |
| Finish    | Polished satin 304 stainless steel |
| Norms     | CE (P)                             |
| Warranty  | 30 5                               |