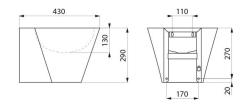

## TECHNICAL CHARACTERISTICS

MINI BAILA wall-mounted washbasin - Ref. 120180

| Height    | 290 mm                             |
|-----------|------------------------------------|
| Length    | 375 mm                             |
| Width     | 430mm                              |
| Thickness | 1mm                                |
| Finish    | Polished satin 304 stainless steel |
| Norms     | CE (P)                             |
| Warranty  | 30 5                               |