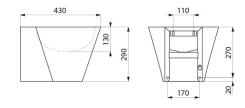

## TECHNICAL CHARACTERISTICS

MINI BAILA wall-mounted washbasin - Ref. 120182

| Height    | 290mm                           |
|-----------|---------------------------------|
| Length    | 375mm                           |
| Width     | 430mm                           |
| Thickness | 1mm                             |
| Finish    | Dual finish 304 stainless steel |
| Norms     | <b>C€ ②</b>                     |
| Warranty  | 30 %                            |
|           |                                 |