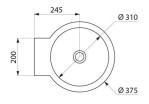

## **DESCRIPTION**

MINI BAILA wall-mounted washbasin - Ref. 120182

Wall-mounted washbasin. Basin internal diameter: 310mm.

Design-led styling.

Bacteriostatic 304 stainless steel.

Dual finish: bright polished basin interior and polished satin exterior.

## TECHNICAL CHARACTERISTICS

MINI BAILA wall-mounted washbasin - Ref. 120182

| Height    | 290mm                           |
|-----------|---------------------------------|
| Length    | 375mm                           |
| Width     | 430mm                           |
| Thickness | 1mm                             |
| Finish    | Dual finish 304 stainless steel |
| Norms     | <b>C€ ②</b>                     |
| Warranty  | 30 %                            |
|           |                                 |