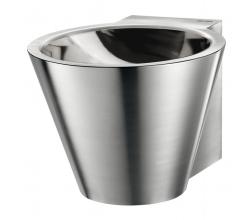

## MINI BAILA wall-mounted washbasin

Ref. 120182

Dual finish 304 stainless steel

## **DESCRIPTION**

MINI BAILA wall-mounted washbasin - Ref. 120182

Wall-mounted washbasin. Basin internal diameter: 310mm.

Design-led styling.

Bacteriostatic 304 stainless steel.

Dual finish: bright polished basin interior and polished satin exterior.